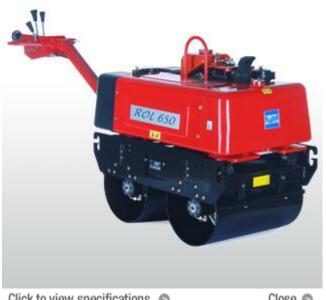

## **ROL650** Single Exciter Double-Drum Vibratory Roller

Hoppt's single exciter double drum roller, the ROL650 is designed to perform a wide range of soil and asphalt compaction applications. The design of the ROL650 have allowed for easy navigation and maintenance.

## Features and Benefits

- Engine option of the durable Kubota diesel engine or the Honda GX270 petrol engine
- New Sauer Danfoss Hydraulic motors and • pumps
- Foldable handle with easy control and • vibration-reduction design
- Central lifting hook for easy transportation •
- Easy access to engine through lift-up engine cover
- Low overhang for easy manoeuvre in • confined space