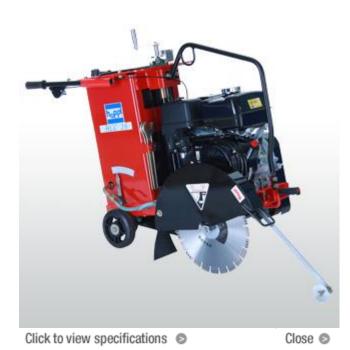

## HCC16 Versatile cutter for all occasions

The HCC 16 is the mid-weight workhorse of Hoppt's concrete cutters, making it a very versatile cutter for all sorts of work requirements.

## Features and Benefits

- High horsepower Honda engines produces a quicker cut, ensuring that jobs are completed quicker
- Lifting eye allows the HCC16 to be transported with ease
- Ergonomically designed handle to improve comfort during operation
- Handle located on the front of the cutter to allow easier turning of the cutter
- Thumb screw fastened blade cover to allow quicker access to the blades

| Specifications for HCC16    |                                                                                                         |
|-----------------------------|---------------------------------------------------------------------------------------------------------|
| Dimension - LxWxH (mm)      | 1,630x550x970                                                                                           |
| Operating Weight (kg)       | 128                                                                                                     |
| Max Cutting Depth (mm)      | 160                                                                                                     |
| Blade Size (mm)             | 300-450                                                                                                 |
| Depth Adjustment            | Hand Rotation                                                                                           |
| Driving Mechanism           | Manual                                                                                                  |
| Water Tank Capacity (litre) | 37                                                                                                      |
| Engine Options              | Honda GX390 @ 9.6kW (13.0hp)   4-Stroke Gasoline<br>Yanmar L100 AE @ 7.4kW (10.0hp)   4-Stroke Gasoline |